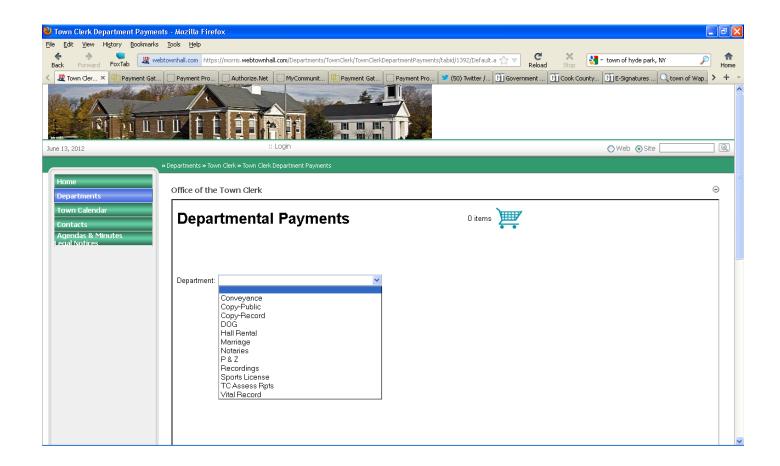

## WTH©-DP Departmental Payment\$

Process any item within your very own Department Dropdown Choices
Offering both Inline and Online Credit Card processing

With WTH© web hosted solutions you will save money, increase payments and help to keep <u>your</u> environment <u>green!</u>