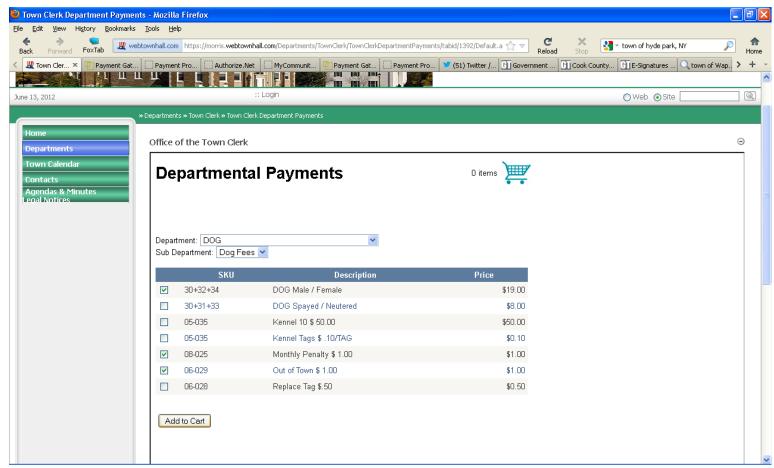

## WTH©-DP Departmental Payment\$

Process any item within your very own Department Dropdown Choices
Offering both Inline and Online Credit Card processing

With WTH© web hosted solutions you will save money, increase payments and help to keep <u>your</u> environment <u>green!</u>