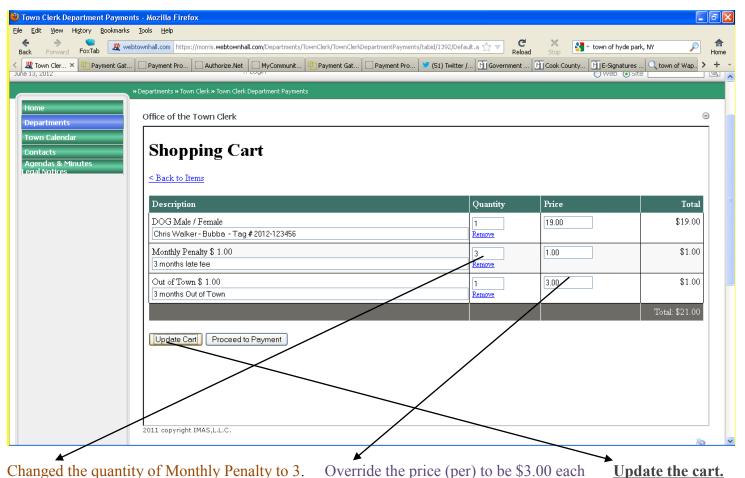

Process any item within your very own Department Dropdown Choices
Offering both Inline and Online Credit Card processing

With WTH© web hosted solutions you will save money, increase payments and help to keep <u>your</u> environment <u>green!</u>

You do not need to change any software hardware or banking relationship you currently have to use our wraparound web-based solution at no cost to the Municipality!

## WTH© Software Products & Services

*Web based Transaction Hosting – WTH*© enables electronic presentation and payment processing by *IMAS* hosting a web based secure, <u>SSL</u>, <u>PCI</u> compliant and well-known to reflect the Municipality, Government Agency, County or Utility to provide a virtually transparent payment end-user experience for every customer.





















We do not hold you by your deposits. And remember the Satellite is much more reliable than the weather!