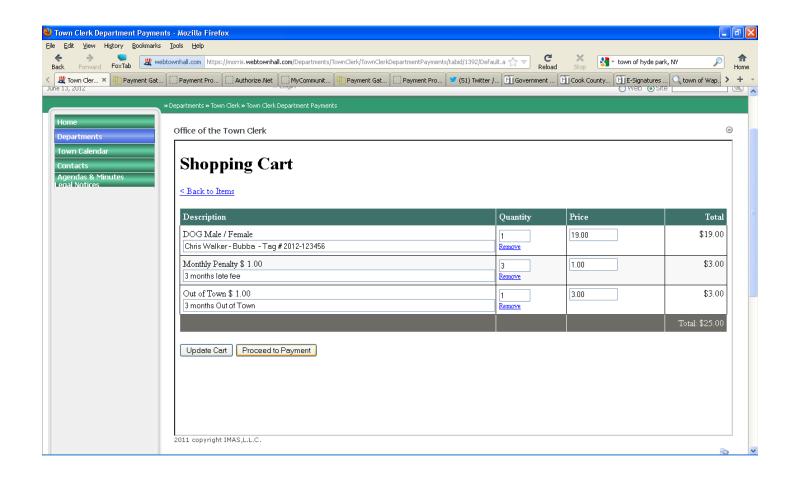

d processing

With WTH© web hosted solutions you will save money, increase payments and help to keep <u>your</u> environment <u>green!</u>

You do not need to change any software hardware or banking relationship you currently have to use our wraparound web-based solution at no cost to the Municipality!

## WTH© Software Products & Services

*Web based Transaction Hosting – WTH*© enables electronic presentation and payment processing by *IMAS* hosting a web based secure, <u>SSL</u>, <u>PCI</u> compliant and well-known to reflect the Municipality, Government Agency, County or Utility to provide a virtually transparent payment end-user experience for every customer.





















We do not hold you by your deposits. And remember the Satellite is much more reliable than the weather!