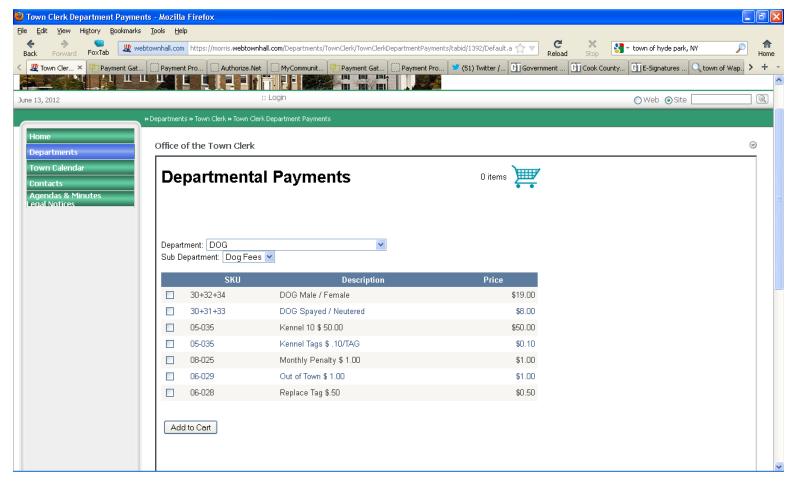

## WTH©-DP Departmental Payment\$

Process any item within your very own Department Dropdown Choices
Offering both Inline and Online Credit Card processing

With WTH© web hosted solutions you will save money, increase payments and help to keep <u>your</u> environment <u>green!</u>