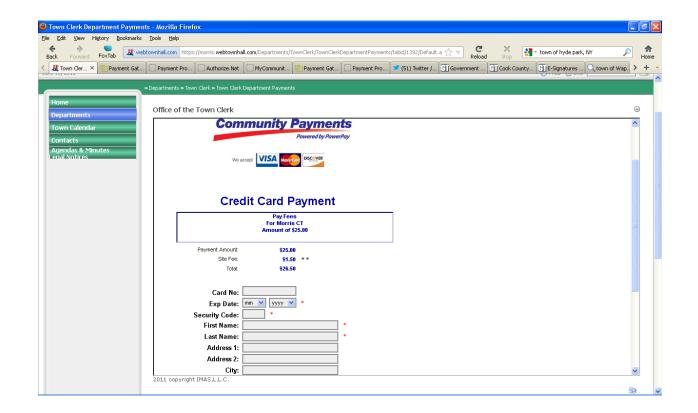

ocessing

With WTH© web hosted solutions you will save money, increase payments and help to keep <u>your</u> environment <u>green!</u>

You do not need to change any software hardware or banking relationship you currently have to use our wraparound web-based solution at no cost to the Municipality!

## WTH© Software Products & Services

*Web based Transaction Hosting – WTH*© enables electronic presentation and payment processing by *IMAS* hosting a web based secure, <u>SSL</u>, <u>PCI</u> compliant and well-known to reflect the Municipality, Government Agency, County or Utility to provide a virtually transparent payment end-user experience for every customer.





















We do not hold you by your deposits. And remember the Satellite is much more reliable than the weather!