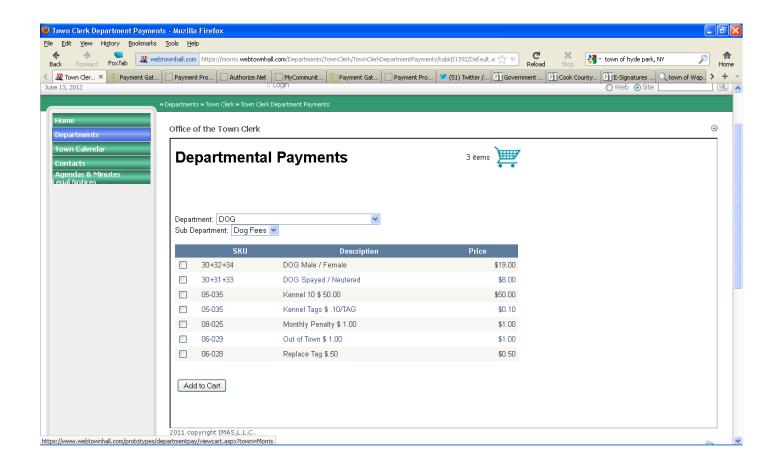

## WTH©-DP Departmental Payment\$

Process any item within your very own Department Dropdown Choices
Offering both Inline and Online Credit Card processing

With WTH© web hosted solutions you will save money, increase payments and help to keep <u>your</u> environment <u>green!</u>